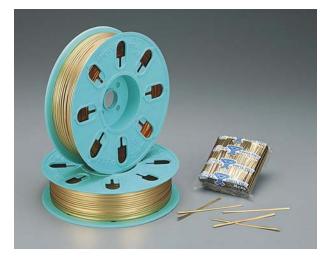

## POLY-CORE TIES

## "LAMINATED TYPE"

"EXTRUDED TYPE"

Characteristics and features of Poly-core ties are:

- Non-metal wire used
- Free from rust on core and metal detection
- Various glazing colors
- Usable in microwave range (except laminated gold)

## Specification:

|               | LAMINATED                                                        | EXTRUDED TYPE                                    |
|---------------|------------------------------------------------------------------|--------------------------------------------------|
| size in spool | 4mm X 500m                                                       | 4mm X 500                                        |
| Color:        | Gold, Silver, Red, Blue, etc.<br>(please ask sales for details,) | Green, Yellow, Red, Blue, Orange<br>White, Black |
| Pre-cut       | Available<br>(please ask sales for details,)                     | Available<br>(please ask sales for details,)     |