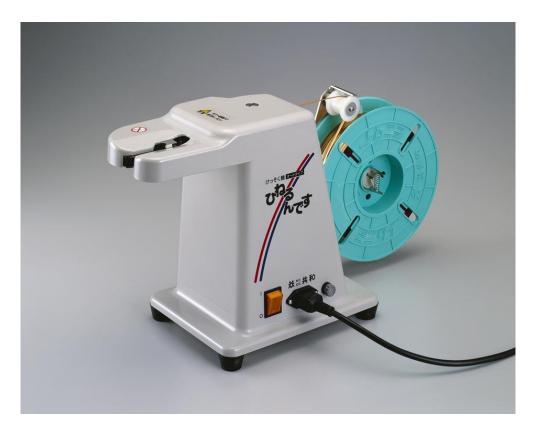

Introducing Kyowa's new generation of portable twisting tie machine. Japanese code name: "HINERUNDESU" (means "It does twist!")

Suitable to bag closure for bakery, grocery, confectionery, and other packaging.

Specification

| Dimension : |  | 520mm(L) X 180mm(W) X 280mm(H) |  |
|-------------|--|--------------------------------|--|
|-------------|--|--------------------------------|--|

Weight : 5.8 kg

Bundling Dia. :  $\phi$  10mm

Length : 84mm / shot

http://www.kyowa-ltd.co.jp

Specification or appearance of machine may change without notice.

introducing