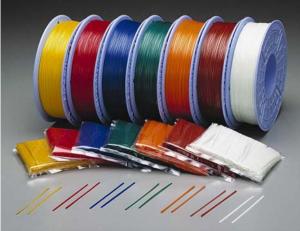

## POLY-CORE TIES

## "LAMINATED TYPE"

"EXTRUDED TYPE"

Characteristics and features of Poly-core ties are:

- Non-metal wire used
- Free from rust on core and metal detection
- Various glazing colors
- Usable in microwave range (except laminated gold)

## Specification:

|               | LAMINATED                                                        | EXTRUDED TYPE                                    |
|---------------|------------------------------------------------------------------|--------------------------------------------------|
| size in spool | 4mm X 500m                                                       | 4mm X 500                                        |
| Color:        | Gold, Silver, Red, Blue, etc.<br>(please ask sales for details,) | Green, Yellow, Red, Blue, Orange<br>White, Black |
| Pre-cut       | Available<br>(please ask sales for details,)                     | Available<br>(please ask sales for details,)     |